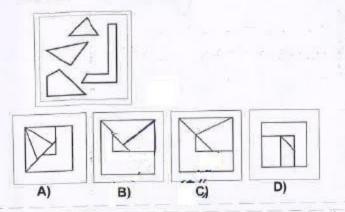

इस प्रश्न में प्रश्न आकृति का एक भाग अलग किया गया है। ऐसा

विकल्प चुनिए जो अलग करने के बाद सही रूप दर्शाता हो?

35) Two position of dice are shown below. When three is at the top what number will be at the bottom .