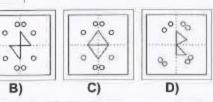

### Downloaded From: http://sscportal.in Part A: General Intelligence and Reasoning / भाग क: सामान्य दुश्चिमत्ता एवं तर्कशक्ति

- - A) abbbb
  - C) bbaba

- B) baabbD) abbab
- (18) from the given answer figures, select the one in which the question figure is hidden/embedded.

### दी गयी उत्तर आकृतियों में से उस उत्तर आकृति को चुनिए

### जिसमें प्रश्न आकृति निहित है

19) A word is represented by only one set of numbers as given in any one of the alternatives. The sets of numbers given in the alternatives are represented by two classes of alphabets as in two matrices given below. The columns and rows of Matrix I are numbered from 0 to 4 and that of Matrix II are numbered from 5 to 9. A letter from these matrices can be represented first by its row and next by its column, e.g. 'A' can be represented by 01, 14 etc. and 'M' can be represented by 56,68 etc. Similarly, you have to identify the set for the word 'EAGLE'.