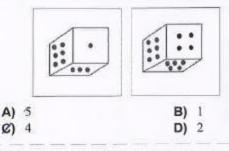

नीचे एक पांसे की दो स्थितियां दर्शाई गयी हैं|यदि ऊपर तीन हो तो नीचे कौन-सी संख्या होगी?

36) If 'air' is called 'green', green is called 'blue', 'blue' is called 'sky', 'sky' is called 'yellow', 'yellow' is called 'water' and water is called 'Pink' then what is the color of clear sky?