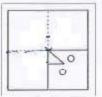

### Downloaded From: http://sscportal.in Part A: General Intelligence and Reasoning / भाग क: सामान्य दुश्चिमत्ता एवं तर्कशक्ति

- - A) abbbb
  - C) bbaba

- B) baabbD) abbab
- (18) from the given answer figures, select the one in which the question figure is hidden/embedded.

### दी गयी उत्तर आकृतियों में से उस उत्तर आकृति को चुनिए

### जिसमें प्रश्न आकृति निहित है

19) A word is represented by only one set of numbers as given in any one of the alternatives. The sets of numbers given in the alternatives are represented by two classes of alphabets as in two matrices given below. The columns and rows of Matrix I are numbered from 0 to 4 and that of Matrix II are numbered from 5 to 9. A letter from these matrices can be represented first by its row and next by its column, e.g. 'A' can be represented by 01, 14 etc. and 'M' can be represented by 56,68 etc. Similarly, you have to identify the set for the word 'EAGLE'.