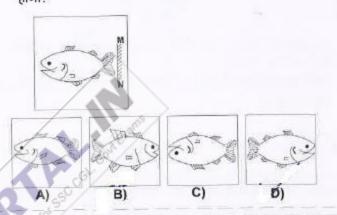

C) QTEATUIAVITN D

20

D) QEAITATITNVU

21) If a mirror is placed on the line MN, then which of the answer figures is the right image of the given figure ? यदि एक दर्पण को MN रेखा पर रखा जाये तो दी गयी उत्तर

आकृतियौं में से कौन-सी आकृति प्रश्न आकृति की सही प्रतिबिम्ब होगी?

22) Find the number that is common for all of the clue's given below:

नीचे दिए गए सभी संकेतों के लिए सामान्य संख्या बताइए

- a) Virgo / कन्या
- b) Volleyball / वॉली बाल