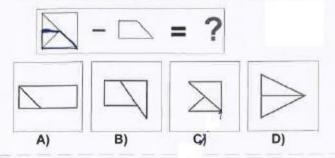

इस प्रश्न में प्रश्न आकृति का एक भाग अलग किया गया है। ऐसा

विकल्प चुनिए जो अलग करने के बाद सही रूप दर्शाता हो?

35) Two position of dice are shown below. When three is at the top what number will be at the bottom .